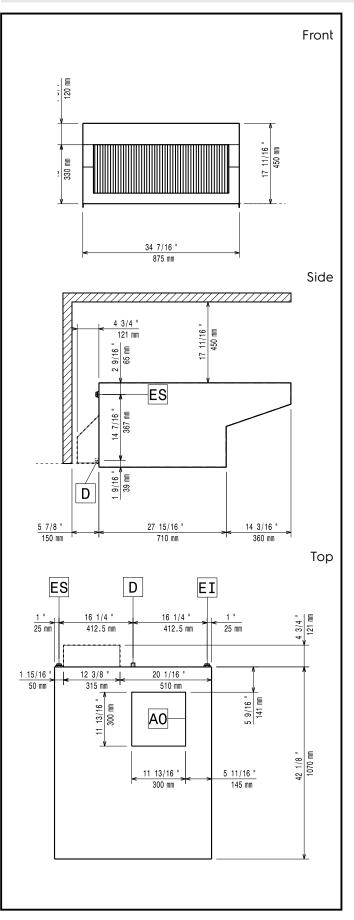

#### Key Information:

| External dimensions, Width:  | 875 mm  |
|------------------------------|---------|
| External dimensions, Depth:  | 1070 mm |
| External dimensions, Height: | 450 mm  |
| Net weight:                  | 23 kg   |
| Shipping weight:             | 37 kg   |
|                              |         |